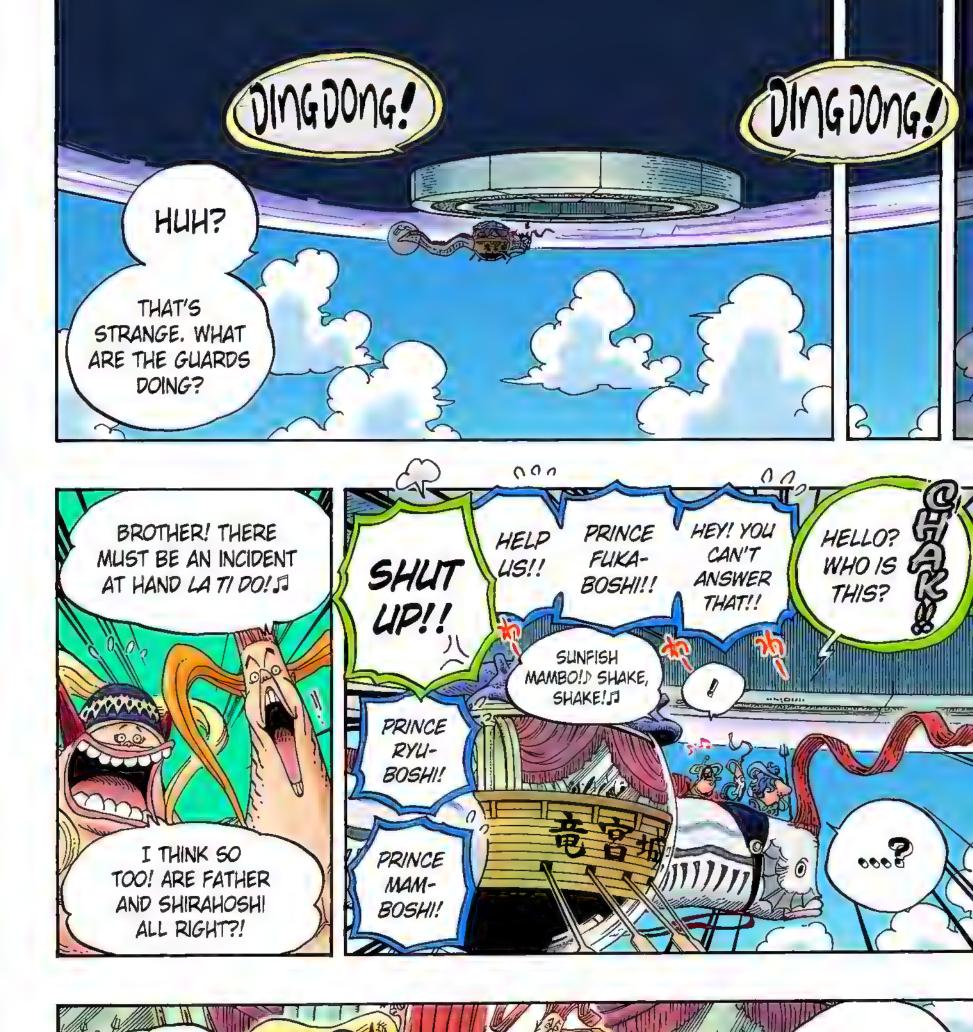

## AND THE WHOLE WORLD WILL KNOW THAT THE FISH-MEN ARE THE SUPERIOR RACE!

## Chapter 612: TAKEN BY THE SHARK THEY SAVED

THANKS TO THEM, I MADE IT TO FISH-MAN ISLAND WITHOUT EVEN GOING THROUGH CUSTOMS! NOW I CAN CATCH ALL THE MERMAIDS I WANT! THIS PLACE IS A TREASURE TROVE! HEE HEE HEE!

HAVE YOU FORGOTTEN HOW MANY PIRATES ACT FRIENDLY AND THEN TURN AROUND AND KIDNAP MERMAIDS?

WE MUST TAKE PRECAUTIONS WITH THEM!

 $\mathbb{A}$ 

THIS IS VERY TROUBLING. I'D INTENDED TO HONOR THEM FOR SAVING MY SISTER'S PET.